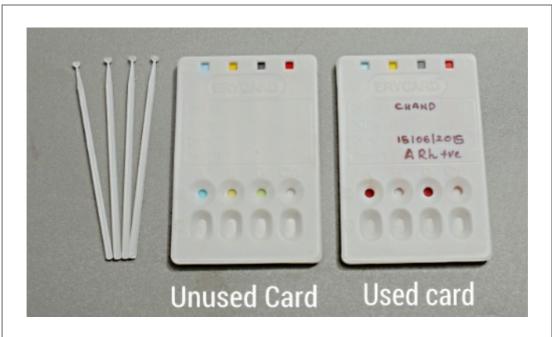

| ERYCARD <sup>™</sup> 2.0  | Blood Grouping Card Test for Forward Grouping with Autocontrol                                                                                                                                                                                                                                                                                                                                                                                          |
|---------------------------|---------------------------------------------------------------------------------------------------------------------------------------------------------------------------------------------------------------------------------------------------------------------------------------------------------------------------------------------------------------------------------------------------------------------------------------------------------|
| Application               | <ul> <li>Bed side ABO &amp; Rh testing of Patient and Donor's blood unit before transfusion</li> <li>Donor's blood group screening in outdoor donation camps</li> <li>Outdoor blood grouping camps</li> <li>Routine laboratory testing</li> <li>Preconfirmation test, especially at nursing homes</li> <li>For releasing compatible blood for emergency transfusions in</li> <li>Defence Camps</li> <li>Ambulance</li> <li>Casualty services</li> </ul> |
| Principle                 | Self performing, based on the principle of lateral flow guided by capillary action.                                                                                                                                                                                                                                                                                                                                                                     |
| Sensitivity & Specificity | 100% correlation with classical tube technique                                                                                                                                                                                                                                                                                                                                                                                                          |
| Reagents                  | Reagents are pre-dried at the appropriate sample pad Anti-A (IgM) monoclonal antibodies in sample well A  Anti-B (IgM) monoclonal antibodies in sample well B  Anti-D (IgM) monoclonal antibodies in sample well D  Autocontrol without any antibodies (Ctrl)  Reagent Buffer (Proprietary Buffer)                                                                                                                                                      |
| Standardisation           | Follows FDA guidelines                                                                                                                                                                                                                                                                                                                                                                                                                                  |
| Test duration             | Less than five minutes                                                                                                                                                                                                                                                                                                                                                                                                                                  |
| Storage / Stability       | 2-30°C, 24 months                                                                                                                                                                                                                                                                                                                                                                                                                                       |