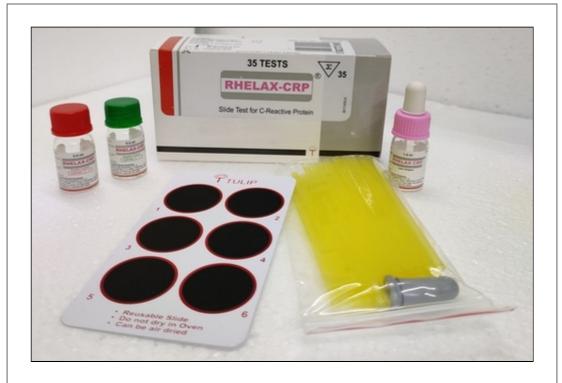

| RHELAX-CRP          | Latex Agglutination Slide Test                                                    |  |
|---------------------|-----------------------------------------------------------------------------------|--|
| Application         | For the detection and semiquantitation of C-Reactive Protein in serum             |  |
| Sensitivity         | ~ 0.6 mg/dl                                                                       |  |
| Specificity         | Anti-CRP antibodies of IgG class specific to CRP                                  |  |
| Latex reagent       | Uniform suspension of polystyrene latex particles coated with Anti-CRP antibodies |  |
| Positive Control    | Reactive with the reagent                                                         |  |
| Negative Control    | Non reactive with the reagent                                                     |  |
| Test duration       | Two minutes assay                                                                 |  |
| Storage / Stability | 2-8°C, 18 months                                                                  |  |

| Presentation                                     | Pack      | Cat.No.   |
|--------------------------------------------------|-----------|-----------|
| RHELAX-CRP kit contains reagents and accessories | 5 ml      | 10420005  |
|                                                  | 25 Tests  | 10420025  |
|                                                  | 35 Tests  | 104200035 |
|                                                  | 50 Tests  | 10420050  |
|                                                  | 70 Tests  | 104200070 |
|                                                  | 100 Tests | 10420100  |