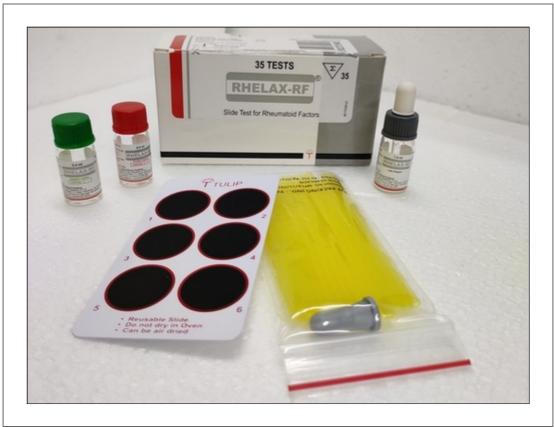

| RHELAX-RF           | Latex Agglutination Slide Test                                                                    |
|---------------------|---------------------------------------------------------------------------------------------------|
| Application         | For the detection and semiquantitation of IgM rheumatoid factors in serum                         |
| Sensitivity         | ~ 10 IU/ml                                                                                        |
| Specificity         | Suitably modified Fc faction of human IgG specific for IgM rheumatoid factors                     |
| Latex reagent       | Uniform suspension of polystyrene latex particles coated with suitably modified Fc faction of IgG |
| Positive Control    | Reactive with the reagent                                                                         |
| Negative Control    | Non reactive with the reagent                                                                     |
| Test duration       | Two minutes assay                                                                                 |
| Storage / Stability | 2-8°C, 18 months                                                                                  |

| Presentation                                    | Pack      | Cat.No.   |
|-------------------------------------------------|-----------|-----------|
| RHELAX-RF kit contains reagents and accessories | 5 ml      | 10410005  |
|                                                 | 25 Tests  | 10410025  |
|                                                 | 35 Tests  | 104100035 |
|                                                 | 50 Tests  | 10410050  |
|                                                 | 70 Tests  | 104100070 |
|                                                 | 100 Tests | 10410100  |